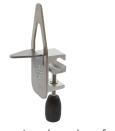

Trolley Power Supply Clamp LMT31351

Trolley Oxygen Cylinder Clamp LMT31352

LUISA with HFT mode Ventilation device type LMT31390US-1110