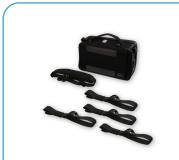

LUISA accessories bag LMT31440

USB-C flash drive 32 GB LMT31414

External battery LMT31540

Charger for external battery LMT31594US

Power supply unit LMT31569

Power cord USA/CAN WM27027

Set of 10, High Flow Nasal Cannula Adult, size S LMT29754