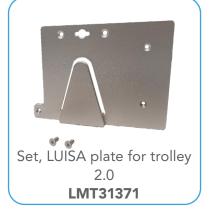

Set of 10, High Flow Nasal Cannula Adult, size M LMT29755

Set of 10, High Flow Nasal Cannula Adult, size L LMT29756

Set, LUISA device plate for Trolley 2.0 trolley 2.0 LMT31355 LMT31359

Mounting bracket for ISO-rail LMT31368