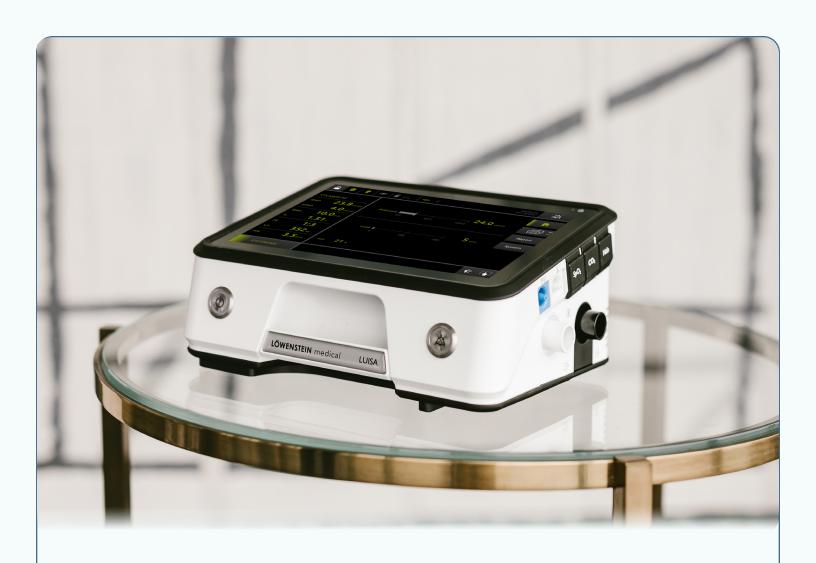

# LUISA®

Life Supporting Ventilation with High Flow Oxygen Therapy

# PARTNERSHIP FOR BETTER PATIENT CARE

With over 60 years combined experience in respiratory care, Movair and Lowenstein Medical have partnered to deliver high-quality ventilation to the United States. The Luisa non-invasive/invasive ventilator with High Flow Therapy is a 3<sup>rd</sup> generation life supporting ventilator that represents the highest standards in German and U.S. product development, engineering, and manufacturing.