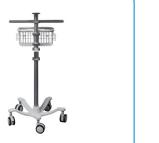

Set of 10, High Flow Nasal Cannula Adult, size M LMT29755

Set of 10, High Flow Nasal Cannula Adult, size L LMT29756

Set, LUISA device plate for Trolley 2.0 trolley 2.0 LMT31355 LMT31359

Mounting bracket for ISO-rail LMT31368