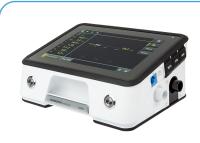

Trolley Power Supply Clamp LMT31351

Trolley Oxygen Cylinder Clamp LMT31352

LUISA with HFT mode Ventilation device type LMT31390US-1110

#### Includes:

- LUISA basic device (LMT31470)
- ex-piration module, disposable (LMT31404)
- Leakage circuit, 22 mm (LMA91113)
- Power supply (LMT31569)Power cord (WM27027)
- Oxygen connection nozzle (WM30669)
- Set of 12 pollen/fine filters (WM29652)
- Set of 2 air/coarse dust filters (WM29928)
- Protection bag (LMT31417)
- Accessories bag (LMT31440)
- USB flash drive (LMT31414)