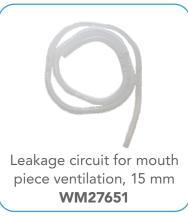

### **PRODUCT CATALOG**

LÖWENSTEIN medical

set, mouthpiece ventilation WM27647

Set of 2, air filters/coarse dust filters WM29928

Set of 12, pollen filters/fine filters WM29652

oxygen connection nozzle WM30669