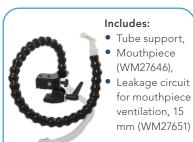

### **PRODUCT CATALOG**

LÖWENSTEIN medical

set, mouthpiece ventilation WM27647

Set of 2, air filters/coarse dust filters WM29928

Set of 12, pollen filters/fine filters WM29652

oxygen connection nozzle WM30669