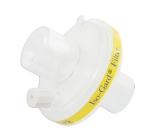

Bacteria and virus filter Teleflex Iso-Gard WM27591

Protection bag LMT31417

Mobility bag LMT31554

Expiration module, disposable LMT31404

FiO<sub>2</sub> measuring cell LMT31502

Connecting cable Xpod SpO<sub>2</sub> sensor LMT31593